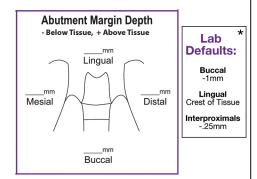

ntal.com

Other \_

Sirona Cerec



Occlusion with a close bite:

□ Trim Prep w/Reduction Coping

□ Trim Prep w/o Reduction Coping

□ Trim Opposing

Huntsville: 2700 South Memorial Parkway | Huntsville, AL 35801 | p: 800-354-2075 | f: 256-539-8805 | www.oralartsdental.com

Mobile: 9040 Airport Blvd. | Mobile, AL 36608 p: 251-633-0150 | f: 251-633-5282 | www.oralartsdental.com

## **Doctor Preference Form**

**FIXED** 

## **Single Unit Crown Occlusion:**

- □ Call Doctor\* ☐ Centric (0 mm out of occlusion)
  - ☐ Light Centric (0.2 mm out of occlusion)
  - □ Out of occlusion(0.35 mm out of occlusion)
    - Way out of occlusion (0.5 mm out of occlusion)

#### **Pontic Design:**

Other:

# Pontics (circle preference) Modified Ridge \* Ridge

□ Other:

#### **Implant Abutment Margin Depth:**



#### **Implant Abutment Tissue Displacement:**

| Abutment Emergence Profile   |   |  |  |  |
|------------------------------|---|--|--|--|
| Surgical Tissue Displacement | * |  |  |  |
|                              |   |  |  |  |
| □ No Tissue □ Displacement   |   |  |  |  |

Other:

\*Lab default, used if not specified

### **REMOVABLE**

#### **Denture Tooth Preference:**

- Economy \*
- □ Premium

#### **Acrylic Processing:**

- □ Lucitone 199 Acrylic\*
- IvoBase Premium Injection Processing

#### **Denture Finish:**

- No Palatal Rugae\*
- Stippled
- □ Festooning

#### **Cast Partial Frame Design:**

- Lab Design\*
- Doctor Design do not change w/o calling dr.

#### NightGuard Finish:

- □ Full Arch Coverage\*
- Anterior Coverage
- Open Anterior
- Anterior Ramp