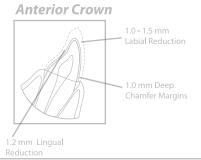

ystal Ultra Hybrid warranty for up to 5 years. And then please add the back side of the RX to the PDF page and the downloadable RX page at the top of the website. BioLogic Hybrid internal bar structure failure up to 3 years, individual crowns up to 7 years, composite gingival up to 1 year. This warranty does not apply if the models were not verified using an intra orally luted verification jig. Except where prohibited by law, the lab will not be liable for any loss of adargates arising from the use of a device, whether direct, indirect, special, incidental or consequential, regardless of the theory asserted, including warranty, contract, negligence or strict liability and if such disclaimed to place the provise of independent carriers. Oral Arts will only accept

# All Ceramic Tooth Prep