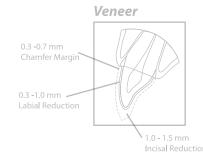

tal Ultra Hybrid warranty for up to 5 years. And then please add the back side of the RX to the PDF page and the downloadable RX page at the top of the website. BioLogic Hybrid internal bar structure failure up to 3 years, individual crowns up to 7 years, composite gingival up to 1 year. This warranty does not apply if the models were not verified using an intra orally luted verification jig. Except where prohibited by law, the lab will not be liable for any loss of adargates arising from the use of a device, whether direct, indirect, special, incidental or consequential, regardless of the theory asserted, including warranty, contract, negligence or strict liability and if such disclaimed to place the provise of independent carriers. Oral Arts will only accept

# All Ceramic Tooth Prep