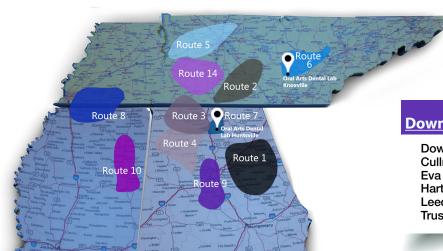

### **ROUTE 1: Eastern AL**

Albertville Anniston Boaz Ft. Payne Gadsden Geraldine

Guntersville Jacksonville Oxford Rainsville Southside

## **ROUTE 2: Southern TN**

Decherd Scottsboro **Fayetteville** Smithville Lynchburg Tullahoma Manchester Winchester McMinnville Woodbury

## **ROUTE 3: Western AL & Middle TN**

Athens Decatur Florence Killen Lawrenceburg

Moulton

Muscle Shoals Pulaski Rogersville Russellville Sheffield Tuscumbia

## **ROUTE 4: Western AL**

Decatur **Double Springs Florence** Hamilton Jasper

Moulton Muscle Shoals Red Bay Russellville Sheffield

# **ROUTE 5: Nashville Metro Area**

Antioch Belle Meade Bellevue **Brentwood** Donelson Goodlettsville

Green Hills Hendersonville Inglewood Lebanon Mt. Juliet Nashville

### **ROUTE 6:** Eastern TN

Knoxville Koda Maryville Morristown Powell

# ROUTE 7: Huntsville Area

Hazel Green Madison Huntsville

## **ROUTE 8: Memphis Metro Area**

**Bartlett** Collierville Cordova Memphis

Germantown Olive Branch, MS Southaven Whitehaven

### **ROUTE 9: Downtown Birmingham**

**Downtown Birmingham** Cullman Hartselle Leeds Trussville

## **ROUTE 10: Tupelo Metro Area**

Aberdeen Okolona Starkville Amory Columbus Tupelo Nettleton West Point

## **ROUTE 14:** Middle TN/ **SouthOf Nashville**

Columbia Franklin Lewisburg Murfreesboro

Shelbyville Spring Hill Smyrna