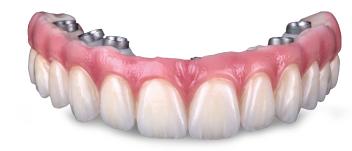

## **SELECT** Element-Z Hybrid

#### Dentistry performed by: Dr. Mark McOmie, DMD, Chattanooga, TN

Posteriors: SELECT Element-Z Restorations Anteriors: SELECT Ultra-Z Restorations